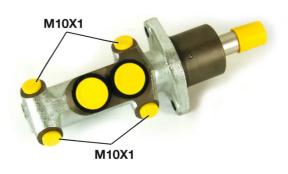

### **Technical specifications**

| EAN code<br><b>8432509611333</b> | Axle           | Diameter<br><b>22,2</b> mm |
|----------------------------------|----------------|----------------------------|
| Threading                        | Braking system | Material                   |
| 10 x 1 (4)                       | <b>Bendix</b>  | Cast Iron                  |