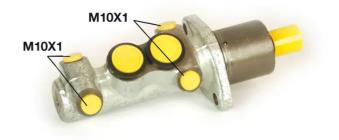

### **Technical specifications**

| EAN code<br><b>8432509611623</b> | Axle           | Diameter<br><b>20,64</b> mm |
|----------------------------------|----------------|-----------------------------|
| Threading                        | Braking system | Material                    |
| <b>10 x 1 (4)</b>                | <b>Bendix</b>  | Cast Iron                   |