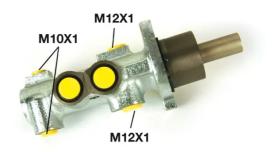

#### **Technical specifications**

| EAN code<br>8432509611784             | Axle                         | Diameter<br><b>20,64</b> mm  |
|---------------------------------------|------------------------------|------------------------------|
| Threading<br>12 x 1 (2),10 x 1<br>(2) | Braking system<br><b>ATE</b> | Material<br><b>Aluminium</b> |