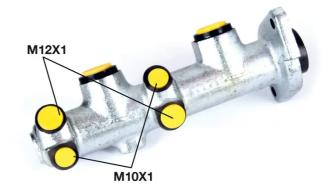

## **Technical specifications**

| EAN code<br><b>8432509638170</b>      | Axle                            | Diameter<br><b>19,05</b> mm |
|---------------------------------------|---------------------------------|-----------------------------|
| Threading<br>12 x 1 (2),10 x 1<br>(2) | Braking system<br><b>Bendix</b> | Material<br>Cast Iron       |