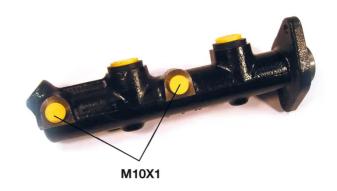

## **Technical specifications**

EAN code
8432509638316

Axle

Diameter
20,64 mm

Threading
10 x 1 (2),10 x 1
(3)

Braking system
Bendix

Material
Cast Iron

**COMPATIBLE VEHICLES** 