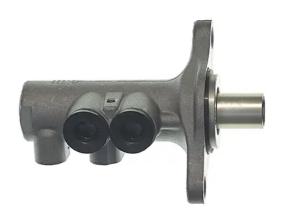

## CLUTCH MASTER CYLINDER M 61 125

The M 61 125 brake master cylinder is synonymous with reliability

For the braking system to work well, all the components of the brake master cylinder must meet the highest standards of quality and strength. All Brembo brake master cylinders are subjected to complete in-line checks which guarantee conformity to the strictest standards.