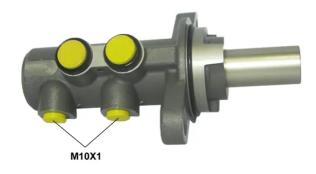

### **Technical specifications**

| EAN code<br><b>8432509657447</b> | Axle           | Diameter<br><b>22,2</b> mm |
|----------------------------------|----------------|----------------------------|
| Threading                        | Braking system | Material                   |
| <b>10 x 1 (2)</b>                | BOSCH          | <b>Aluminium</b>           |