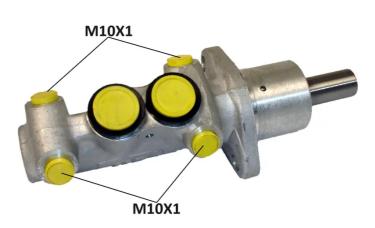

#### **Technical specifications**

| EAN code<br><b>8432509611821</b> | Axle           | Diameter<br><b>20,64</b> mm |
|----------------------------------|----------------|-----------------------------|
| Threading                        | Braking system | Material                    |
| <b>10 x 1 (4)</b>                | <b>Bendix</b>  | Cast Iron                   |