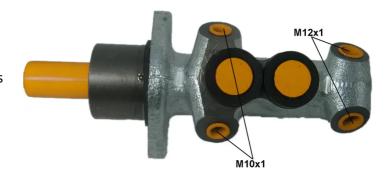

## **Technical specifications**

EAN code
8432509611937

Axle

Diameter
20,64 mm

Threading
10 x 1 (2),12 x 1
(2)

Braking system
ATE

Material
Aluminium

**COMPATIBLE VEHICLES** 