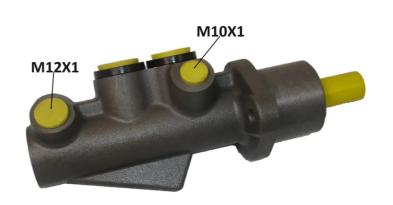

## **Technical specifications**

EAN code
8432509611944

Axle

Diameter
20,64 mm

Threading
10 x 1 (1),12 x 1
Bosch

Braking system
Bosch

Aluminium

**COMPATIBLE VEHICLES** 