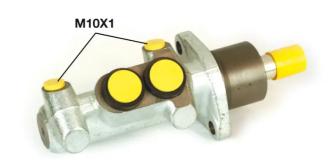

## **Technical specifications**

EAN code
8432509611982

Axle

Diameter
20,64 mm

Threading
Braking system
Material
10 x 1 (2)

ATE

Cast Iron

**COMPATIBLE VEHICLES** 