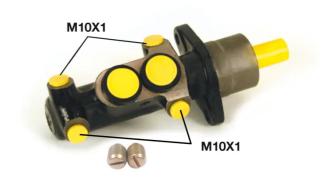

## **Technical specifications**

EAN code
8432509612064

Axle

Diameter
20,64 mm

Threading
Braking system
Material
10 x 1 (4)
Bendix
Cast Iron

**COMPATIBLE VEHICLES** 