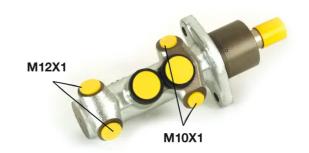

## **Technical specifications**

EAN code
8432509612088

Axle

Diameter
22,2 mm

Threading
12 x 1 (2),10 x 1
(2)

Braking system
Bendix

Aluminium

**COMPATIBLE VEHICLES** 