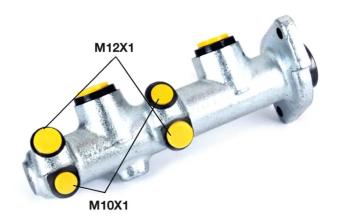

## **Technical specifications**

EAN code
8432509612132

Axle

Diameter
20,64 mm

Threading
10 x 1 (2),12 x 1
(2)

Braking system
Bendix

Cast Iron

**COMPATIBLE VEHICLES** 