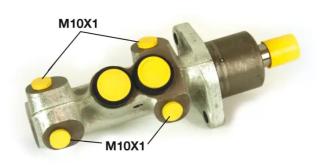

### **Technical specifications**

| EAN code<br><b>8432509612156</b> | Axle           | Diameter<br><b>22,2</b> mm |
|----------------------------------|----------------|----------------------------|
| Threading                        | Braking system | Material                   |
| 10 x 1 (4)                       | BENDIX         | Cast Iron                  |