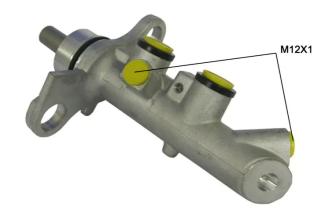

## **Technical specifications**

EAN code
8432509638644

Axle

Diameter
23,81 mm

Threading
Braking system
Material
12 x 1 (2)
TRW
Aluminium

**COMPATIBLE VEHICLES** 