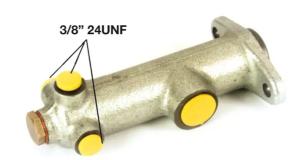

- ✓ OE-equivalent
- Brembo quality
- ✓ Safety
- Durability
- ✓ Durability test
- Tightness test

3/8 24 UNF (3)

Burst test

## **Technical specifications**

EAN code
8432509638675

Axle

Diameter
19,05 mm

Threading

Braking system

Material

**Bendix** 