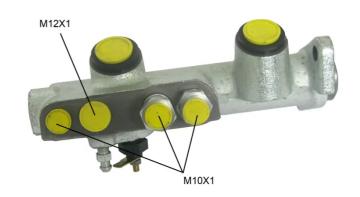

## **Technical specifications**

EAN code
8432509638729

Axle

Diameter
20,64 mm

Threading
12 x 1 (1),10 x 1
(3)

Braking system
Bendix

Cast Iron

**COMPATIBLE VEHICLES** 