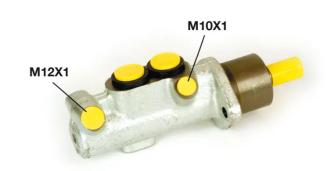

## **Technical specifications**

EAN code
8432509638866

Axle

Diameter
20,64 mm

Threading
10 x 1 (1),12 x 1
(1)

Braking system
Bosch

Cast Iron

**COMPATIBLE VEHICLES** 