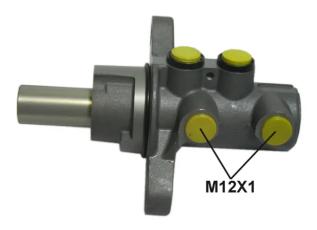

#### **Technical specifications**

| Threading                        | Braking system | Material                   |
|----------------------------------|----------------|----------------------------|
| <b>12 X 1 (2)</b>                | <b>BOSCH</b>   | <b>Aluminium</b>           |
| EAN code<br><b>8432509658895</b> | Axle           | Diameter<br><b>22,2</b> mm |