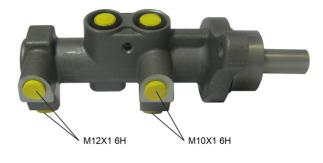

## **Technical specifications**

| EAN code<br>8432509664582                       | Axle                         | Diameter<br><b>22,2</b> mm   |
|-------------------------------------------------|------------------------------|------------------------------|
| Threading<br>10 x 1 - 6H (2),12<br>X 1 - 6H (2) | Braking system<br><b>ATE</b> | Material<br><b>Aluminium</b> |