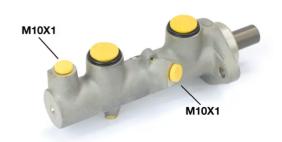

## **Technical specifications**

EAN code
8432509612378

Axle

Diameter
23,81 mm

Threading
Braking system
Material
10 x 1 (2)

ATE
Aluminium

**COMPATIBLE VEHICLES** 