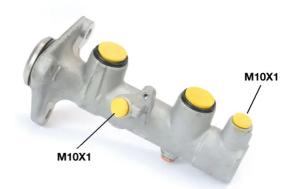

#### **Technical specifications**

| EAN code<br><b>8432509612392</b> | Axle                         | Diameter<br><b>20,64</b> mm |
|----------------------------------|------------------------------|-----------------------------|
| Threading<br><b>10 x 1 (2)</b>   | Material<br><b>Aluminium</b> |                             |