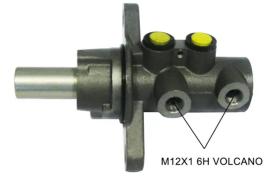

#### **Technical specifications**

| EAN code<br><b>8432509658963</b>    | Axle                         | Diameter<br><b>22,2</b> mm |
|-------------------------------------|------------------------------|----------------------------|
| Threading<br>12 x 1 - 6H<br>VOLCANO | Material<br><b>Aluminium</b> |                            |