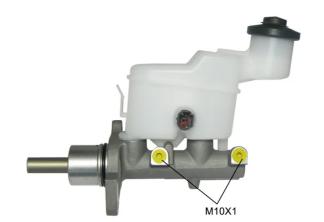

## CLUTCH MASTER CYLINDER M 83 089

## **Technical specifications**

EAN code

Axle

8432509664551

Threading Material

10 X 1 (2) Aluminium