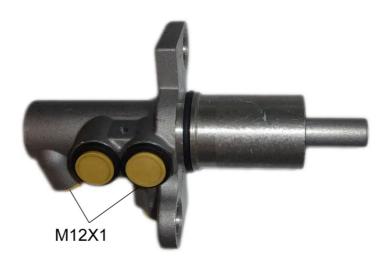

## **Technical specifications**

Threading Braking system Material

12 x 1 (2) TRW Aluminium

**COMPATIBLE VEHICLES** 