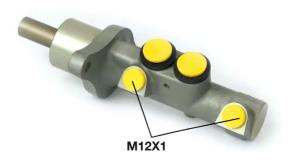

#### **Technical specifications**

| Threading                 | Braking system | Material                   |
|---------------------------|----------------|----------------------------|
| <b>12 x 1 (2)</b>         | <b>ATE</b>     | <b>Aluminium</b>           |
| EAN code<br>8432509612644 | Axle           | Diameter<br><b>22,2</b> mm |