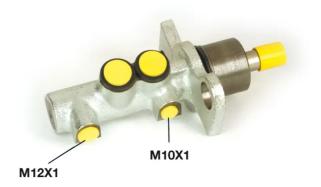

### **Technical specifications**

| EAN code<br>8432509612651             | Axle                         | Diameter<br><b>23,81</b> mm |
|---------------------------------------|------------------------------|-----------------------------|
| Threading<br>12 x 1 (1),10 x 1<br>(1) | Braking system<br><b>TRW</b> | Material<br>Cast Iron       |