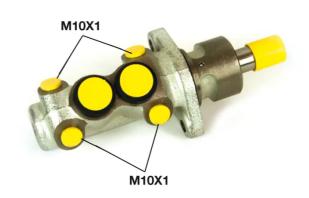

## **Technical specifications**

| EAN code      | Axle           | Diameter        |
|---------------|----------------|-----------------|
| 8432509612699 | AXIC           | <b>20,64</b> mm |
| Threading     | Braking system | Material        |
| 10 x 1 (4)    | ATE            | Cast Iron       |