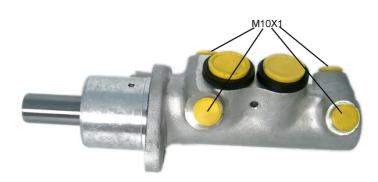

#### **Technical specifications**

| EAN code<br><b>8432509612828</b> | Axle           | Diameter<br><b>20,64</b> mm |
|----------------------------------|----------------|-----------------------------|
| Threading                        | Braking system | Material                    |
| <b>10 x 1 (4)</b>                | <b>ATE</b>     | Cast Iron                   |