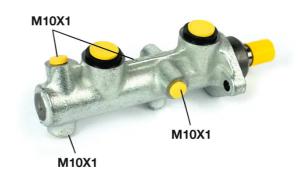

## **Technical specifications**

| EAN code      | Axle           | Diameter        |
|---------------|----------------|-----------------|
| 8432509612910 | Axie           | <b>23,81</b> mm |
| Threading     | Braking system | Material        |
| 10 x 1 (4)    | ATE            | Cast Iron       |