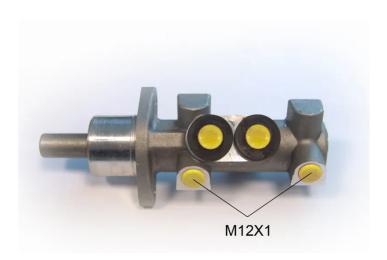

## **Technical specifications**

EAN code
8432509612934

Axle

Diameter
25,4 mm

Threading

Braking system

Material

Threading Braking system Material

12 x 1 (2) ATE Aluminium

**COMPATIBLE VEHICLES** 