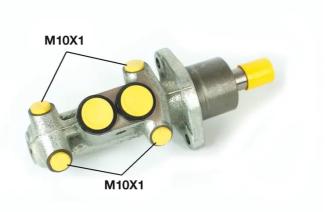

### **Technical specifications**

| EAN code<br><b>8432509612941</b> | Axle           | Diameter<br><b>25,4</b> mm |
|----------------------------------|----------------|----------------------------|
| Threading                        | Braking system | Material                   |
| <b>10 x 1 (4)</b>                | <b>ATE</b>     | Cast Iron                  |