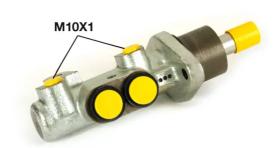

## **Technical specifications**

EAN code
8432509612989

Axle

Diameter
22,23 mm

Threading

Braking system

Material

10 x 1 (2)