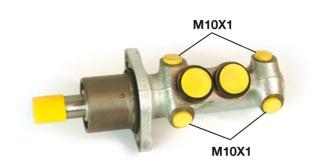

## **Technical specifications**

| EAN code      | Axle           | Diameter       |
|---------------|----------------|----------------|
| 8432509639160 | Axie           | <b>22,2</b> mm |
| Threading     | Braking system | Material       |
| 10 x 1 (4)    | Bosch          | Cast Iron      |