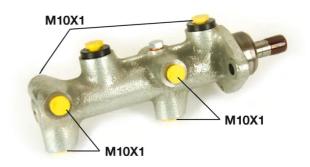

## **Technical specifications**

| EAN code<br><b>8432509639269</b> | Axle           | Diameter<br><b>20,64</b> mm |
|----------------------------------|----------------|-----------------------------|
| Threading                        | Braking system | Material                    |
| <b>10 x 1 (6)</b>                | <b>ATE</b>     | Cast Iron                   |