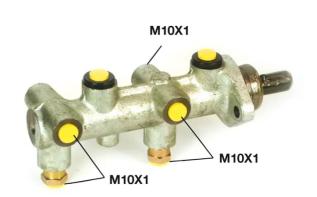

## **Technical specifications**

| Threading<br><b>10 x 1 (5)</b>   | Braking system<br><b>TRW</b> | Material  Cast Iron         |
|----------------------------------|------------------------------|-----------------------------|
| EAN code<br><b>8432509639320</b> | Axle                         | Diameter<br><b>20,64</b> mm |