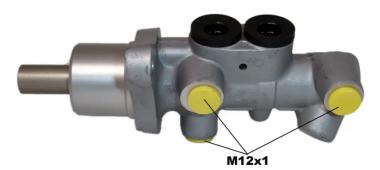

#### **Technical specifications**

| EAN code<br><b>8432509647837</b> | Axle           | Diameter<br><b>23,81</b> mm |
|----------------------------------|----------------|-----------------------------|
| Threading                        | Braking system | Material                    |
| 12 x 1 (3)                       | <b>ATE</b>     | <b>Aluminium</b>            |