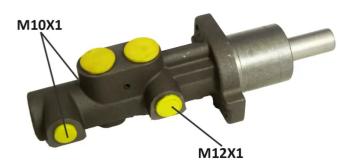

## **Technical specifications**

| EAN code<br><b>8432509647851</b>      | Axle                         |                              |
|---------------------------------------|------------------------------|------------------------------|
| Threading<br>10 x 1 (2),12 x 1<br>(1) | Braking system<br><b>ATE</b> | Material<br><b>Aluminium</b> |