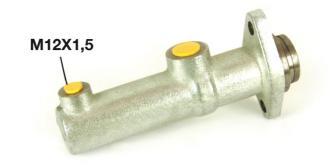

## CLUTCH MASTER CYLINDER M A6 003

The M A6 003 brake master cylinder is synonymous with reliability

For the braking system to work well, all the components of the brake master cylinder must meet the highest standards of quality and strength. All Brembo brake master cylinders are subjected to complete in-line checks which guarantee conformity to the strictest standards.

- ✓ OE-equivalent
- ✓ Brembo quality
- ✓ Safety
- Durability
- ✓ Durability test
- Tightness test
- Burst test



## **Technical specifications**

Threading Material 12 x 1,5 (1) Cast Iron

## **COMPATIBLE OF PART NUMBERS**

| 2997350 | IVECO |
|---------|-------|
| 4804131 | IVECO |