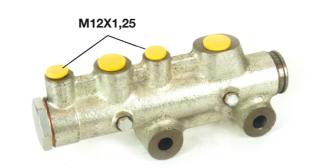

## **Technical specifications**

EAN code Diameter 8432509613146 Axle 25,4 mm

Threading Material 12 x 1,25 (2) Cast Iron