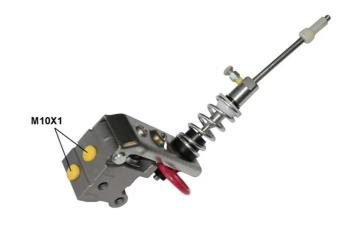

### **Technical specifications**

EAN code Axle Threading 8432509657683 10 x 1 (2) Material Aluminium