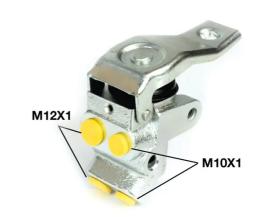

## **Technical specifications**

EAN code

Axle

8432509613498

Threading

12 x 1 (2),10 x 1

(2)

Material