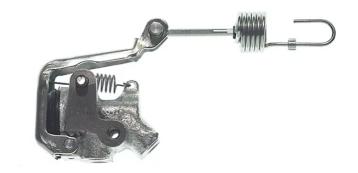

## **BRAKE PROPORTIONING VALVE R 61 021**

## The R 61 021 brake proportioning valve is synonymous with reliability

The different load distribution over the front and rear axles during braking requires the adjustment of the braking force itself, which is managed by the brake proportioning valve. The correct operation of Brembo brake proportioning valves is constantly checked on test benches, where durability tests are also conducted, during which the products are subjected to various cycles with variable load and operating temperature.

## **Technical specifications**

EAN code

8432509654804

Axle

Threading

10 x 1 (2),12 x 1

(2)

Material