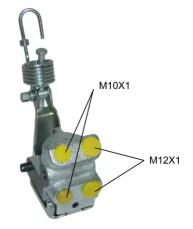

## **Technical specifications**

| EAN code<br><b>8432509657690</b> |      | Threading         |
|----------------------------------|------|-------------------|
|                                  | Axle | 12 x 1 (2),10 x 1 |
|                                  |      | (2)               |
|                                  |      |                   |