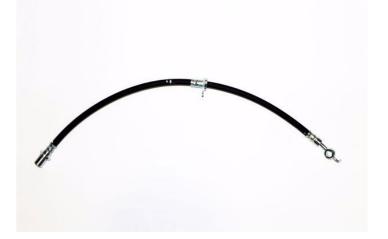

## **BRAKE HOSE** T 16 029

The T 16 029 brake hose is synonymous with reliability

Brembo flexible brake hoses are made in Semperit, a material that guarantees superior standards in terms of strength and flexibility. All Brembo pipes are manufactured and tested according to SAE J14014Q / 2010 international standards, which set stringent safety and reliability requirements which the pipes must meet.

#### **Technical specifications**

| EAN code                 | Axle                        | Length        |
|--------------------------|-----------------------------|---------------|
| <b>8432509654965</b>     | Front                       | <b>555</b> mm |
| Threading 1<br><b>10</b> | Threading 2<br><b>F10X1</b> |               |