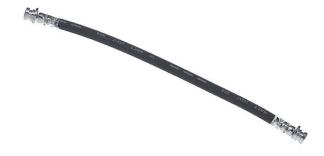

# BRAKE HOSE T 16 031

The T 16 031 brake hose is synonymous with reliability

Brembo flexible brake hoses are made in Semperit, a material that guarantees superior standards in terms of strength and flexibility. All Brembo pipes are manufactured and tested according to SAE J14014Q / 2010 international standards, which set stringent safety and reliability requirements which the pipes must meet.

### **Technical specifications**

| EAN code      | Axle        | Length        |
|---------------|-------------|---------------|
| 8432509654989 | Rear        | <b>300</b> mm |
| Threading 1   | Threading 2 |               |
| F10X1         | F10X1       |               |