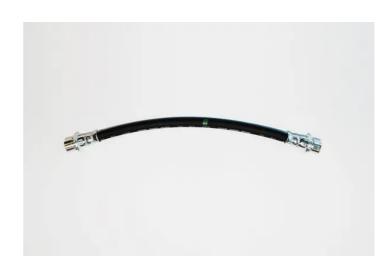

## BRAKE HOSE T 16 033

## The T 16 033 brake hose is synonymous with reliability

Brembo flexible brake hoses are made in Semperit, a material that guarantees superior standards in terms of strength and flexibility. All Brembo pipes are manufactured and tested according to SAE J14014Q / 2010 international standards, which set stringent safety and reliability requirements which the pipes must meet.

## **Technical specifications**

EAN code Axle Length 8432509653371 Rear 285 mm

Threading 1 Threading 2 F10X1 F10X1

**COMPATIBLE VEHICLES** 