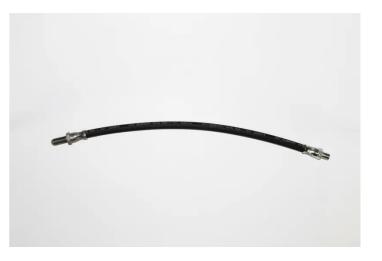

## BRAKE HOSE T 23 082

The T 23 082 brake hose is synonymous with reliability

Brembo flexible brake hoses are made in Semperit, a material that guarantees superior standards in terms of strength and flexibility. All Brembo pipes are manufactured and tested according to SAE J14014Q / 2010 international standards, which set stringent safety and reliability requirements which the pipes must meet.

## **Technical specifications**

| EAN code      | Axle        | Length        |
|---------------|-------------|---------------|
| 8432509621363 | Rear        | <b>395</b> mm |
|               |             |               |
| Threading 1   | Threading 2 |               |
| M3/8-24       | M3/8-24     |               |