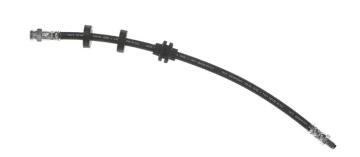

## BRAKE HOSE T 23 148

## The T 23 148 brake hose is synonymous with reliability

Brembo flexible brake hoses are made in Semperit, a material that guarantees superior standards in terms of strength and flexibility. All Brembo pipes are manufactured and tested according to SAE J14014Q / 2010 international standards, which set stringent safety and reliability requirements which the pipes must meet.

## **Technical specifications**

EAN code Axle Length 8432509622155 Front 435 mm

Threading 1 Threading 2 M10X1 F10X1

**COMPATIBLE VEHICLES** 